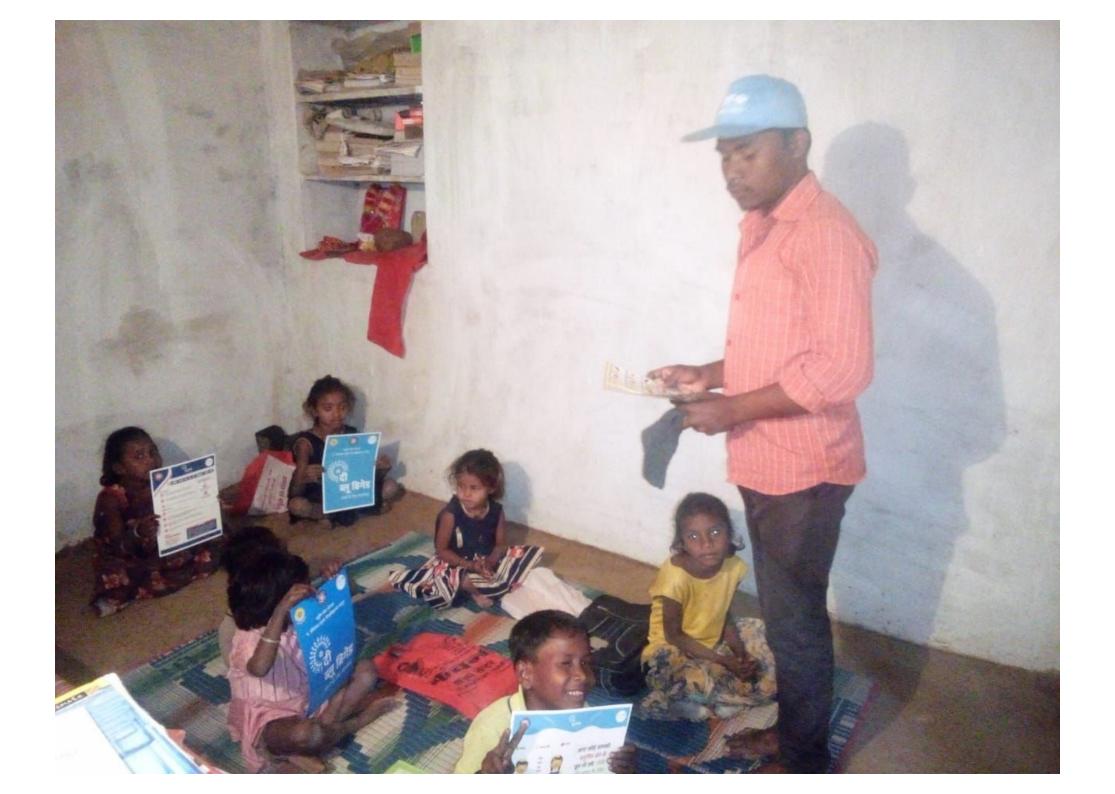

## स्वयंसेवक चला रहे जनजागरूकता कार्यक्रम

बागबाहरा| यूनिसेफ व राष्ट्रीय सेवा योजना छत्तीसगढ़ द्वारा संचालित अभिनव कार्यक्रम के तहत शासकीय महाविद्यालय बागबाहरा की रासेयो इकाई के स्वयंसेवक चयनित ग्राम कुसमी,चुरकी खांडादरहा एवं पटपरपाली में विभिन्न जागरूकता कार्यक्रम चला रहे हैं। साथ ही स्कूल नहीं खुलने के कारण बच्चो की शिक्षा प्रभावित न हो इसलिए स्वयंसेवक गांव-गांव जाकर बच्चों को पढा भी रहें है।

स्वयंसेवकों ने छोटे बच्चों से मिलकर उन्हें गुड टच एवं बैड टच की जानकारी देकर खेल- खेल में पढना लिखना-सिखा एवं गर्भवती माताओं से मिलकर अस्पताल में ही प्रसंव कराने की जानकारी दी। नियमित रूप से वजन कराने एवं जननी सुरक्षा योजना, भगिनी प्रसूति पौष्टिक आहार देने के लिए जागरूक सहायता योजना के बारे में विस्तार से किया। छोटे बच्चों के स्वास्थ्य पर जनमानस तक संदेश पहुंचा रहे हैं।