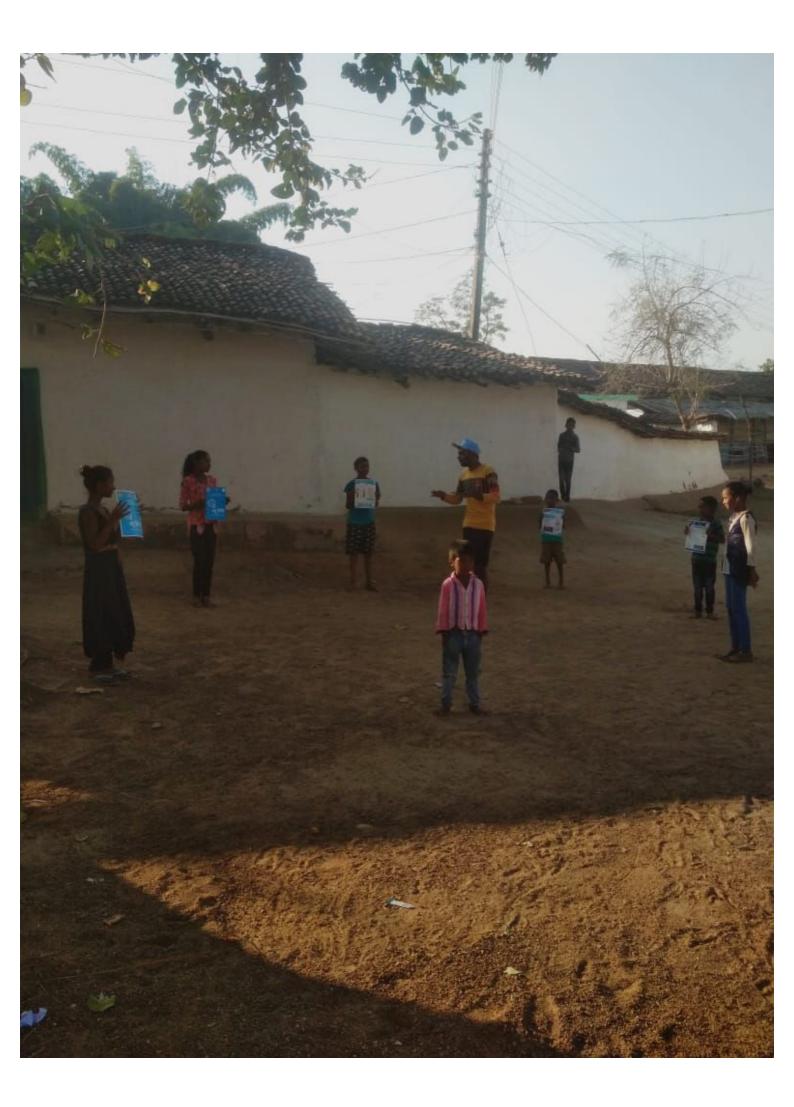

## स्वयंसेवक चला रहे जनजागरूकता कार्यक्रम

बागबाहरा| यूनिसेफ व राष्ट्रीय सेवा योजना छत्तीसगढ़ द्वारा संचालित अभिनव कार्यक्रम के तहत शासकीय महाविद्यालय बागबाहरा की रासेयो इकाई के स्वयंसेवक चयनित ग्राम कुसमी,चुरकी खांडादरहा एवं पटपरपाली में विभिन्न जागरूकता कार्यक्रम चला रहे हैं। साथ ही स्कूल नहीं खुलने के कारण बच्चो की शिक्षा प्रभावित न हो इसलिए स्वयंसेवक गांव-गांव जाकर बच्चों को पढा भी रहें है।

स्वयंसेवकों ने छोटे बच्चों से मिलकर उन्हें गुड टच एवं बैड टच की जानकारी देकर खेल- खेल में पढना लिखना-सिखा एवं गर्भवती माताओं से मिलकर अस्पताल में ही प्रसंव कराने की जानकारी दी। नियमित रूप से वजन कराने एवं जननी सुरक्षा योजना, भगिनी प्रसूति पौष्टिक आहार देने के लिए जागरूक सहायता योजना के बारे में विस्तार से किया। छोटे बच्चों के स्वास्थ्य पर जनमानस तक संदेश पहुंचा रहे हैं।