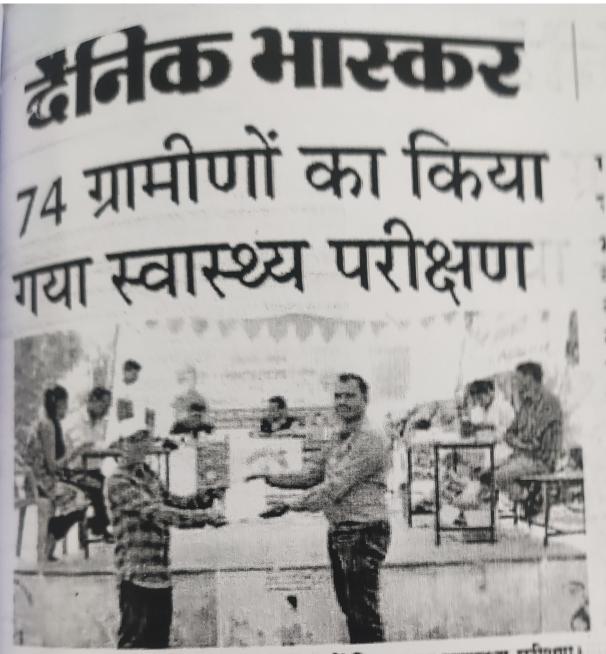

# 86 लोगों ने लिया स्वास्थ्य परीक्षण शिविर का लाभ

बागबाहरा (नईदुनिया न्यूज)। शासकीय महाविद्यालय वागवाहरा के राष्ट्रीय सेवा योजना इकाई के तत्वावधान में सात दिवसीय विशेष शिविर ग्राम बिडोरा में आयोजित किया गया है। तृतीय दिन स्वास्थ्य शिविर का आयोजन किया गया, जिसमें प्राथमिक स्वास्थ्य केंद्र कोमाखान से आए चिकित्सकों डॉ. टीएल साहू (नेत्र चिकित्सक अधिकारी), डॉ. एके शुक्ला (कुछ व त्वचा जांच), डॉ. केपी जांगड़े, लैब अधिकारी), अनीता दीवान, धनेश्वरी पटेल, डिगेश द्वारा मधुमेह जांच, ब्लड प्रेशर, ब्लड टेस्ट, नेत्र परीक्षण कर सलाह दी। शिविर में 86 लोगों की जांच की गई, जिसमें कुछ लोगों को जिला चिकित्सालय महासमुंद

स्वास्थ्य जांच करते चिकित्सक ।

रिफर किया गया। ग्रामीणों में सेवाराम, लक्ष्मी साहू, उशा साहू, स्वयं सेवकभूपेंद्र सिंधिया, लक्ष्मीनाथ कश्यप, उमाकांत साहू, स्वयंसेवक वर्षा साहू, हेमलता साहू उपस्थित थे। आभार-प्रदर्शन रासेयो कार्यक्रम अधिकारी ओपी मरावी द्वारा किया गया।