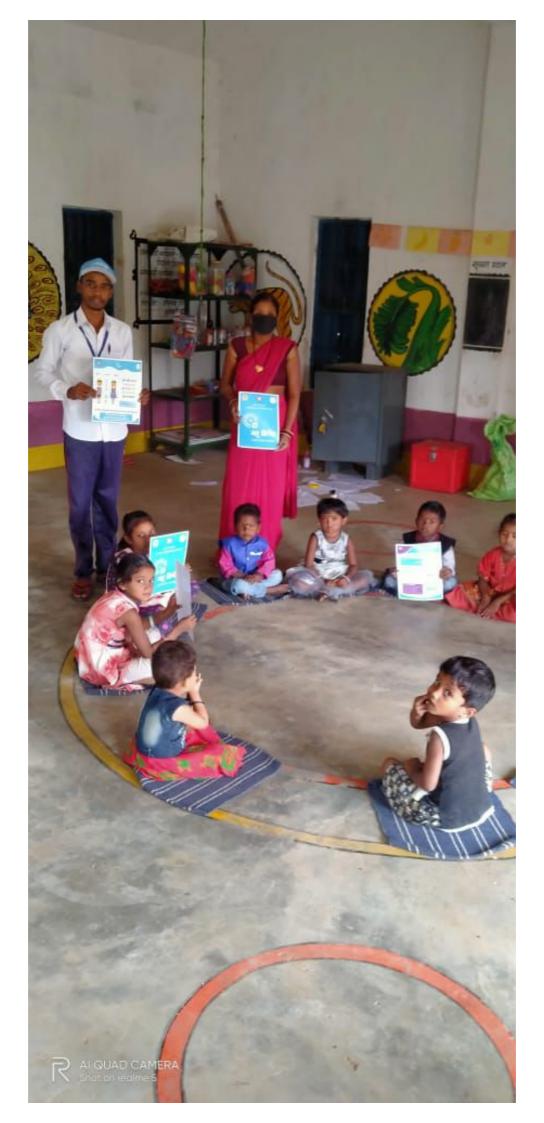

## स्वयंसेवक चला रहे जनजागरूकता कार्यक्रम

बागबाहरा| यूनिसेफ व राष्ट्रीय सेवा योजना छत्तीसगढ़ द्वारा संचालित अभिनव कार्यक्रम के तहत शासकीय महाविद्यालय बागबाहरा की रासेयो इकाई के स्वयंसेवक चयनित ग्राम कुसमी,चुरकी खांडादरहा एवं पटपरपाली में विभिन्न जागरूकता कार्यक्रम चला रहे हैं। साथ ही स्कूल नहीं खुलने के कारण बच्चो की शिक्षा प्रभावित न हो इसलिए स्वयंसेवक गांव-गांव जाकर बच्चों को पढा भी रहें है।

स्वयंसेवकों ने छोटे बच्चों से मिलकर उन्हें गुड टच एवं बैड टच की जानकारी देकर खेल- खेल में पढना लिखना-सिखा एवं गर्भवती माताओं से मिलकर अस्पताल में ही प्रसंव कराने की जानकारी दी। नियमित रूप से वजन कराने एवं जननी सुरक्षा योजना, भगिनी प्रसूति पौष्टिक आहार देने के लिए जागरूक सहायता योजना के बारे में विस्तार से किया। छोटे बच्चों के स्वास्थ्य पर जनमानस तक संदेश पहुंचा रहे हैं।

बागबाहरा. बच्चों को पढ़ाते हुए स्वयंसेवक।

समझाया। साथ ही शून्य से 6 साल कोई विपरीत प्रभाव न पड़े और तक के बच्चो का उचित देखभाल सही पोषण की सम्पूर्ण जानकारी करना, सम्पूर्ण टीकाकरण करवाना, जनसमुदाय तक आसानी से पहुचे इसके लिए वाल पेंटिंग,नारा लेखन एवं जागरूकता रैली आदि द्वारा