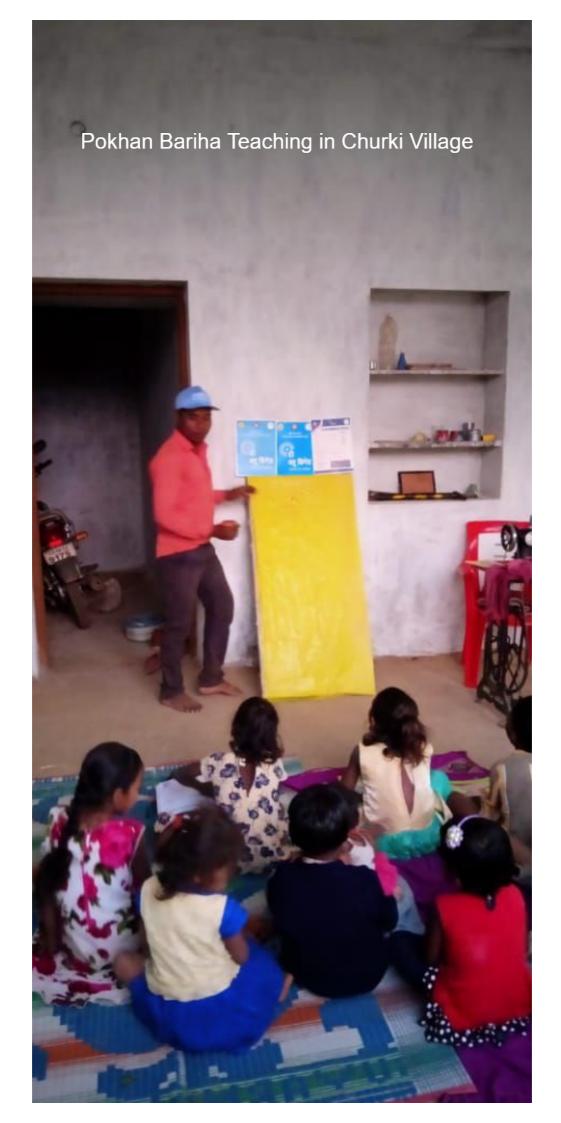

## स्वयंसेवक चला रहे जनजागरूकता कार्यक्रम

बागबाहरा| यूनिसेफ व राष्ट्रीय सेवा योजना छत्तीसगढ़ द्वारा संचालित अभिनव कार्यक्रम के तहत शासकीय महाविद्यालय बागबाहरा की रासेयो इकाई के स्वयंसेवक चयनित ग्राम कुसमी,चुरकी खांडादरहा एवं पटपरपाली में विभिन्न जागरूकता कार्यक्रम चला रहे हैं। साथ ही स्कूल नहीं खुलने के कारण बच्चो की शिक्षा प्रभावित न हो इसलिए स्वयंसेवक गांव-गांव जाकर बच्चों को पढा भी रहें है।

स्वयंसेवकों ने छोटे बच्चों से मिलकर उन्हें गुड टच एवं बैड टच की जानकारी देकर खेल- खेल में पढना लिखना-सिखा एवं गर्भवती माताओं से मिलकर अस्पताल में ही प्रसंव कराने की जानकारी दी। नियमित रूप से वजन कराने एवं जननी सुरक्षा योजना, भगिनी प्रसूति पौष्टिक आहार देने के लिए जागरूक सहायता योजना के बारे में विस्तार से किया। छोटे बच्चों के स्वास्थ्य पर जनमानस तक संदेश पहुंचा रहे हैं।