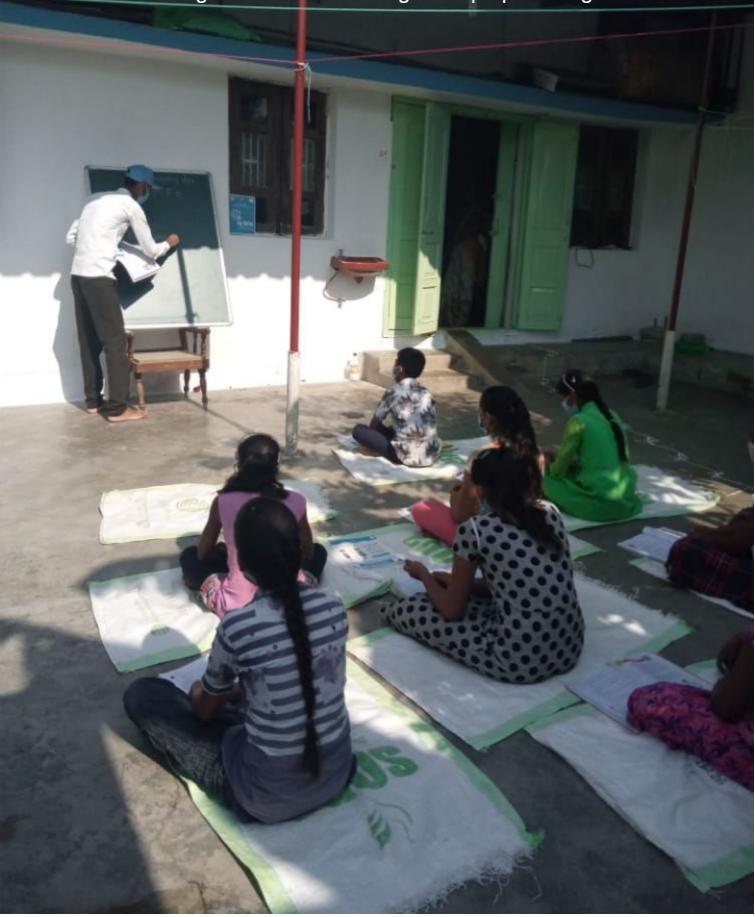

## Digendra Sahu Teaching in Patparpali Village

## स्वयंसेवक चला रहे जनजागरूकता कार्यक्रम

बागबाहरा| यूनिसेफ व राष्ट्रीय सेवा योजना छत्तीसगढ़ द्वारा संचालित अभिनव कार्यक्रम के तहत शासकीय महाविद्यालय बागबाहरा की रासेयो इकाई के स्वयंसेवक चयनित ग्राम कुसमी,चुरकी खांडादरहा एवं पटपरपाली में विभिन्न जागरूकता कार्यक्रम चला रहे हैं। साथ ही स्कूल नहीं खुलने के कारण बच्चो की शिक्षा प्रभावित न हो इसलिए स्वयंसेवक गांव-गांव जाकर बच्चों को पढा भी रहें है।

स्वयंसेवकों ने छोटे बच्चों से मिलकर उन्हें गुड टच एवं बैड टच की जानकारी देकर खेल- खेल में पढना लिखना-सिखा एवं गर्भवती माताओं से मिलकर अस्पताल में ही प्रसंव कराने की जानकारी दी। नियमित रूप से वजन कराने एवं जननी सुरक्षा योजना, भगिनी प्रसूति पौष्टिक आहार देने के लिए जागरूक सहायता योजना के बारे में विस्तार से किया। छोटे बच्चों के स्वास्थ्य पर जनमानस तक संदेश पहुंचा रहे हैं।