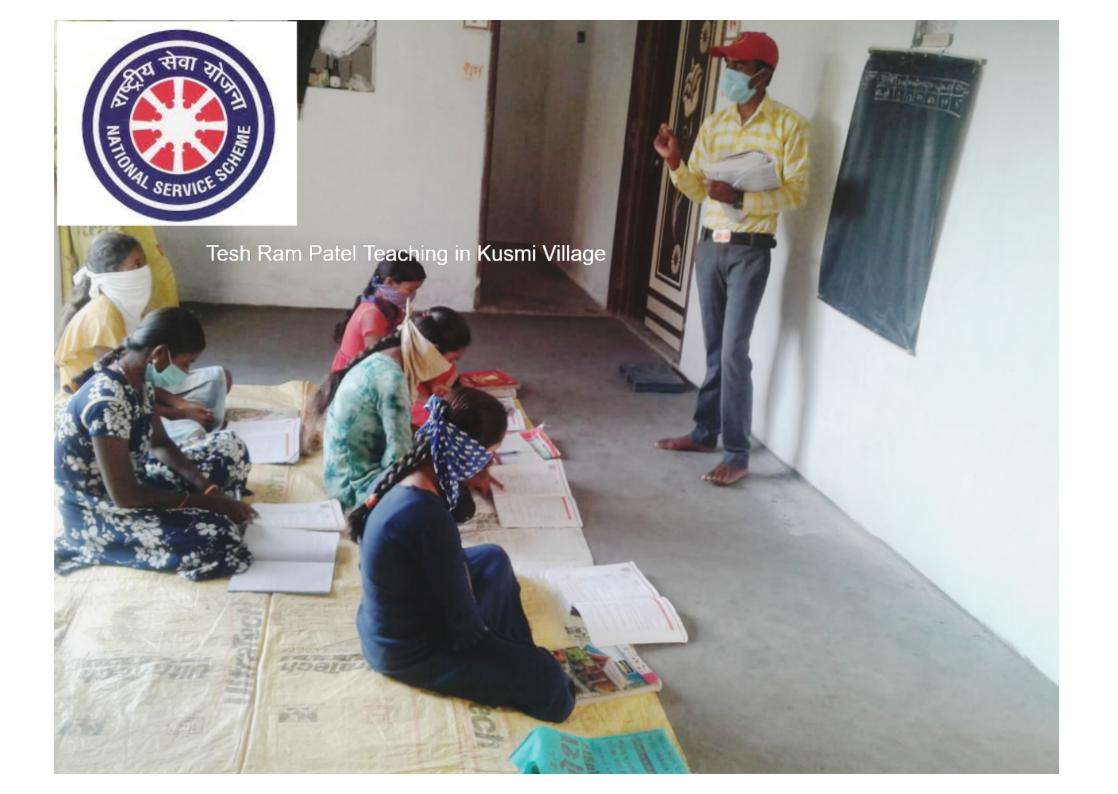

## स्वयंसेवक चला रहे जनजागरूकता कार्यक्रम

बागबाहरा| यूनिसेफ व राष्ट्रीय सेवा योजना छत्तीसगढ़ द्वारा संचालित अभिनव कार्यक्रम के तहत शासकीय महाविद्यालय बागबाहरा की रासेयो इकाई के स्वयंसेवक चयनित ग्राम कुसमी,चुरकी खांडादरहा एवं पटपरपाली में विभिन्न जागरूकता कार्यक्रम चला रहे हैं। साथ ही स्कूल नहीं खुलने के कारण बच्चो की शिक्षा प्रभावित न हो इसलिए स्वयंसेवक गांव-गांव जाकर बच्चों को पढा भी रहें है।

स्वयंसेवकों ने छोटे बच्चों से मिलकर उन्हें गुड टच एवं बैड टच की जानकारी देकर खेल- खेल में पढना लिखना-सिखा एवं गर्भवती माताओं से मिलकर अस्पताल में ही प्रसंव कराने की जानकारी दी। नियमित रूप से वजन कराने एवं जननी सुरक्षा योजना, भगिनी प्रसूति पौष्टिक आहार देने के लिए जागरूक सहायता योजना के बारे में विस्तार से किया। छोटे बच्चों के स्वास्थ्य पर जनमानस तक संदेश पहुंचा रहे हैं।